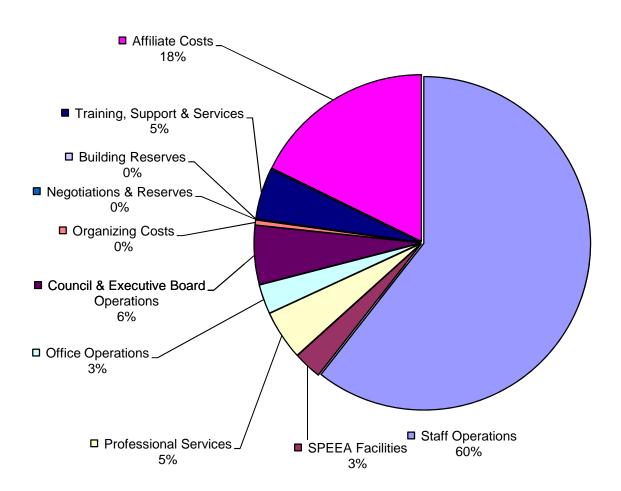

|        | A                         | N          | 0 F         | a Q         | R S        | Т          | U                                                             | V | w b                | Y                                          | Z          | AA   |
|--------|---------------------------|------------|-------------|-------------|------------|------------|---------------------------------------------------------------|---|--------------------|--------------------------------------------|------------|------|
| 1      | ••                        | 2012       |             | 201         |            | 20         | 14/15                                                         | - | 2015-16            |                                            |            | 7.0. |
| 2      |                           | Budget     | Actual      | Budget      | Actual     | Budget     | Projected<br>year end<br>(based upon<br>9 mon Dec '14<br>YTD) |   | Proposed<br>Budget |                                            |            |      |
| 3      |                           |            |             | _           | _          |            |                                                               |   |                    |                                            |            |      |
| _      | INCOME:                   | 10,427,624 | 11,027,441  | 11,148,650  | 11,381,027 | 11,435,201 | 11,525,036                                                    | _ | 11,317,829         |                                            |            |      |
| 5<br>6 |                           |            | _           | _           | _          |            |                                                               | _ | _                  |                                            |            |      |
|        | STAFF OPERATIONS:         | 5,508,767  | 5,469,456   | 5,869,884   | 5,804,878  | 6,094,151  | 6,260,556                                                     | — | 6,825,144          |                                            |            |      |
| 8      | onar or Eastmone.         | 0,000,707  | 0, 100, 100 | 0,000,001   | 0,001,010  | 0,001,101  | 0,200,000                                                     | Н | 0,020,111          |                                            |            |      |
| 9      | SPEEA FACILITIES:         | 452,580    | 421,539     | 313,900     | 295,672    | 318,000    | 309,389                                                       | П | 308,000            |                                            |            |      |
| 10     |                           |            |             |             |            |            |                                                               |   |                    |                                            |            |      |
|        | PROFESSIONAL SERVICES:    | 549,100    | 456,846     | 561,100     | 578,931    | 543,000    | 619,093                                                       | ш | 540,000            |                                            |            |      |
| 12     | OFFICE OPERATIONS         | 047.000    | 054.007     | 005 000     | 050 077    | 005.000    | 0.40.000                                                      | _ | 200 700            |                                            |            |      |
| 13     | OFFICE OPERATIONS:        | 317,600    | 351,307     | 335,000     | 259,277    | 305,000    | 340,290                                                       | — | 320,700            |                                            |            |      |
|        | COUNCIL & EXECUTIVE BOARD |            | -           | _           | _          |            |                                                               | Н | _                  |                                            |            |      |
|        | OPERATIONS:               | 477,121    | 600,833     | 594,163     | 566,429    | 621,060    | 562,064                                                       |   | 644,895            |                                            |            |      |
| 16     | or Electricito.           | ,          | 000,000     | 001,100     | 000, 120   | 021,000    | 002,001                                                       | - | 011,000            |                                            |            |      |
|        | ORGANIZING COSTS:         | 203,350    | 31,797      | 1,324,948   | 24,697     | 250,000    | 50,673                                                        | П | 55,000             |                                            |            |      |
| 18     |                           |            | _           |             |            |            |                                                               | П |                    |                                            |            |      |
|        | NEGOTIATIONS & RESERVES:  | -          | 581,409     | 100,000     | 90,754     | 100,000    | 5,056                                                         |   | 10,000             |                                            |            |      |
| 20     |                           |            |             | _           | _          |            |                                                               | ш |                    |                                            |            |      |
|        | BUILDINGS & CAPITAL       |            |             |             |            |            |                                                               |   |                    |                                            |            |      |
| 21     | EQUIPMENT:                | 200,000    | -           | 190,000     |            | 50,000     | -                                                             | _ |                    |                                            |            |      |
|        | TRAINING, SUPPORT &       |            | _           | _           | _          |            |                                                               | Н | _                  |                                            |            |      |
|        | SERVICES:                 | 493,140    | 366,311     | 475,960     | 472,283    | 479,050    | 573,615                                                       |   | 560,575            |                                            |            |      |
| 24     | CERTICES.                 | 455,140    | 500,511     | 470,000     | 472,200    | 47 3,000   | 070,010                                                       | Н | 300,573            |                                            |            |      |
|        | AFFILIATE COSTS:          | 1,960,452  | 2,032,886   | 1,945,080   | 1,901,348  | 1,937,981  | 1,931,202                                                     | П | 2,000,499          |                                            |            |      |
| 26     |                           |            |             |             |            |            |                                                               |   |                    |                                            |            |      |
|        | TOTAL EXPENSES            | 10,162,110 | 10,312,383  | 11,710,035  | 9,994,269  | 10,698,242 | 10,651,937                                                    |   | 11,264,813         |                                            |            |      |
| 28     |                           |            |             | _           | _          |            |                                                               | ш |                    |                                            |            |      |
| 29     | RESERVES:                 |            |             | 000.000     | 500.000    | 000.000    |                                                               | Ш |                    | 0                                          | 4 005 045  |      |
| 30     | General                   |            | _           | 200,000     | 500,000    | 300,000    |                                                               | — | _                  | General Fund Reserve balance 12/31/2014    | 4,665,845  |      |
| 31     | Negotiations              | 250,000    |             | 250,000     | _          |            |                                                               | Н | _                  | Negotiation Reserve balance 12/31/2014     | 1,605,230  |      |
| 33     | Negotiations              | 230,000    | _           | 230,000     | _          |            |                                                               | Н | _                  | regulation reserve balance 12/31/2014      | 1,000,230  |      |
| 34     | Organizing                |            | _           | -           | _          |            |                                                               | - |                    | Organizing Reserve balance 12/31/2014      | 1,269,948  |      |
| 35     |                           |            |             |             |            |            |                                                               | П |                    | <b>J</b>                                   | ,,         |      |
| 36     | Building/SPInc            |            | 500,000     |             | 500,000    | 425,000    |                                                               |   | 40,000             | Building Reserve balances total 12/31/2014 | 4,001,481  |      |
| 37     |                           |            |             |             |            |            |                                                               |   |                    |                                            |            |      |
| 38     |                           |            |             |             |            |            |                                                               |   |                    | SPInc Reserve balances total 12/31/2014    | 485,446    |      |
| 39     | INCOME OVER EVERNESS      | 45.54.1    | 045.050     | (4.044.033) | 000 750    | 44.072     | 070.000                                                       |   | 40.040             |                                            | 10.007.050 |      |
| 40     | INCOME OVER EXPENSES      | 15,514     | 215,058     | (1,011,386) | 386,758    | 11,959     | 873,099                                                       |   | 13,016             |                                            | 12,027,950 |      |